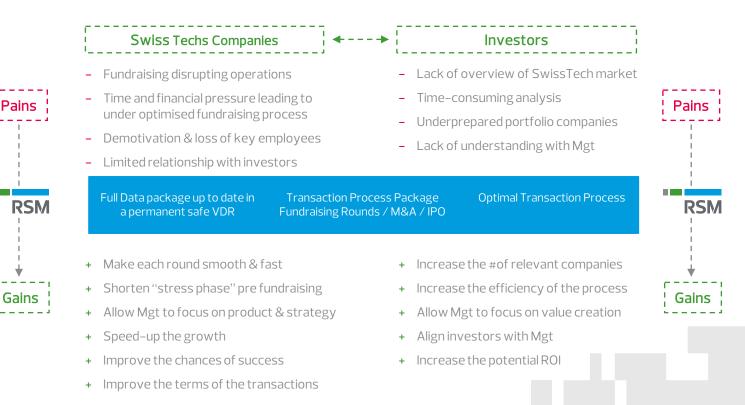

### Support & Scale-up Services

Taking the time to prepare financial, marketing and legal information, store them properly in a Virtual Data Room (VDR) while targeting adequate investors disturb the operations and distract the Management. This process is often perceived as a significant challenge for the top management of Swiss Tech Companies.

**RSM Switzerland** is strongly experienced in this area of expertise and, by leveraging off its network, has contact with various investors of different profiles.

RSM will closely accompany Management by supporting top Executives anticipate and manage their financial challenges, rendering the growth financing process easier, faster and getting more favorable valuation terms for the Swiss Tech Company.